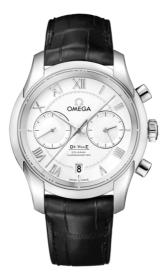

# DE VILLE HOUR VISION 42 MM, STEEL ON LEATHER STRAP Reference: 431.13.42.51.02.001

### WATCH CASE & DIAL

Case: Steel Case Diameter: 42 mm Between lugs: 21 mm Dial Colour: Silver

### BRACELET

Material: Leather strap Strap color: Black Buckle type: Foldover clasp Buckle material: Stainless steel

## **FEATURES**

Chronograph, chronometer, date, small seconds, transparent caseback