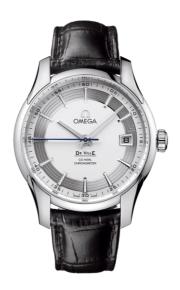

**DE VILLE** 

HOUR VISION

41 MM, STEEL ON LEATHER STRAP

Reference: 431.33.41.21.02.001

# WATCH CASE & DIAL

Case: Steel

Case Diameter: 41 mm Between lugs: 20 mm Dial Colour: Silver

## **BRACELET**

Material: Leather strap Strap color: Black

Buckle type: Foldover clasp Buckle material: Stainless steel

### **FEATURES**

Chronometer, date, transparent caseback, time

zone function