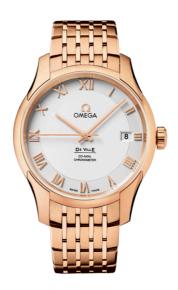

### **DE VILLE**

**DE VILLE** 

41 MM, RED GOLD ON RED GOLD Reference: 431.50.41.21.02.001

## WATCH CASE & DIAL

Case: Red gold

Case Diameter: 41 mm Between lugs: 20 mm Dial Colour: Silver

### **BRACELET**

Material: Red gold