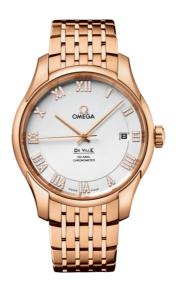

**DE VILLE** 

DE VILLE

41 MM, RED GOLD ON RED GOLD Reference: 431.50.41.21.52.001

# WATCH CASE & DIAL

Case: Red gold

Case Diameter: 41 mm Between lugs: 20 mm Dial Colour: Silver

## **BRACELET**

Material: Red gold

#### **FEATURES**

Chronometer, date, diamonds, transparent caseback, time zone function