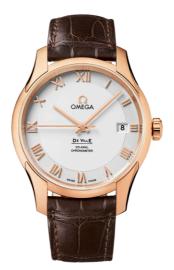

# DE VILLE DE VILLE 41 MM, RED GOLD ON LEATHER STRAP Reference: 431.53.41.21.02.001

#### WATCH CASE & DIAL

Case: Red gold Case Diameter: 41 mm Between lugs: 20 mm Dial Colour: Silver

#### BRACELET

Material: Leather strap Strap color: Brown Buckle type: Foldover clasp Buckle material: Red gold