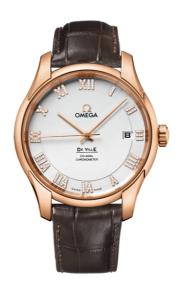

### **DE VILLE**

**DE VILLE** 

41 MM, RED GOLD ON LEATHER STRAP

Reference: 431.53.41.21.52.001

## WATCH CASE & DIAL

Case: Red gold

Case Diameter: 41 mm Between lugs: 20 mm Dial Colour: Silver

### **BRACELET**

Material: Leather strap

Strap color: Brown

Buckle type: Foldover clasp Buckle material: Red gold

#### **FEATURES**

Chronometer, date, diamonds, screw-in crown, transparent caseback