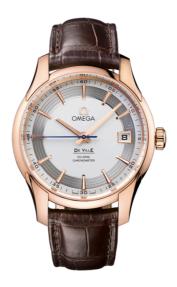

## **DE VILLE**

HOUR VISION 41 MM, RED GOLD ON LEATHER STRAP

Reference: 431.63.41.21.02.001

## WATCH CASE & DIAL

Case: Red gold

Case Diameter: 41 mm Between lugs: 20 mm Thickness: 12.2 mm Dial Colour: Silver

Total product weight (Approx.): 111 g

#### **STRAP**

Strap type: Leather strap

Strap color: Brown

Strap surface: Alligator leather

Strap underside: Non-grained calf leather

Buckle type: Foldover clasp Buckle material: Red gold