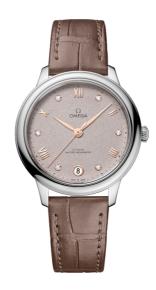

### **DE VILLE**

**PRESTIGE** 

34 MM, STEEL ON LEATHER STRAP Reference: 434.13.34.20.52.002

## WATCH CASE & DIAL

Case: Steel

Case Diameter: 34 mm Between lugs: 16 mm Dial Colour: Grey

### **BRACELET**

Material: Leather strap Strap color: Taupe

Buckle material: Stainless steel