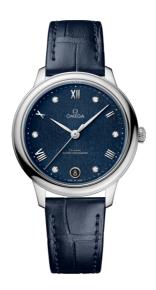

### **DE VILLE**

**PRESTIGE** 

34 MM, STEEL ON LEATHER STRAP Reference: 434.13.34.20.53.002

### WATCH CASE & DIAL

Case: Steel

Case Diameter: 34 mm
Between lugs: 16 mm
Lug to lug: 39.38 mm
Thickness: 10.1 mm
Dial Colour: Blue

Total product weight (Approx.): 46 g

# **STRAP**

Strap type: Leather strap

Strap color: Blue

Strap surface: Alligator leather Strap underside: Grained calf leather

Buckle material: Stainless steel