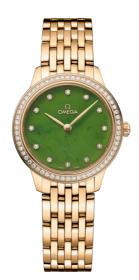

DE VILLE PRESTIGE 27.5 MM, YELLOW GOLD ON YELLOW GOLD Reference: 434.55.28.60.99.001

#### WATCH CASE & DIAL

Case: Yellow gold Case Diameter: 27.5 mm Between lugs: 13 mm Dial Colour: Green

## BRACELET

Material: Yellow gold

#### **FEATURES**

Diamonds