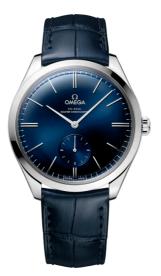

# DE VILLE TRÉSOR 40 MM, STEEL ON LEATHER STRAP Reference: 435.13.40.21.03.002

#### WATCH CASE & DIAL

Case: Steel Case Diameter: 40 mm Between lugs: 20 mm Dial Colour: Blue

#### BRACELET

Material: Leather strap Strap color: Blue Buckle type: Pin buckle Buckle material: Stainless steel