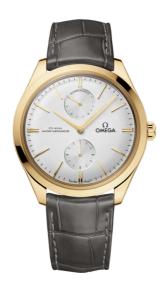

## **DE VILLE**

TRÉSOR

40 MM, YELLOW GOLD ON LEATHER STRAP

Reference: 435.53.40.22.02.001

# WATCH CASE & DIAL

Case: Yellow gold Case Diameter: 40 mm Between lugs: 20 mm Dial Colour: Silver

## **BRACELET**

Material: Leather strap Strap color: Grey Buckle type: Pin buckle Buckle material: Yellow gold