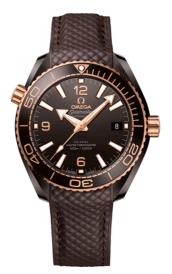

# SEAMASTER

PLANET OCEAN 600M 39.5 MM, BROWN CERAMIC ON RUBBER STRAP Reference: 215.62.40.20.13.001

#### WATCH CASE & DIAL

Case: Brown ceramic Case Diameter: 39,5 mm Between lugs: 19 mm Lug to lug: 45,30 mm Thickness: 14.5 mm Dial Colour: Brown Total product weight (Approx.): 104 g

# STRAP

Strap type: Rubber strap Strap color: Brown Strap surface: Rubber Strap underside: Rubber Buckle type: Foldover clasp Buckle material: Ceramic