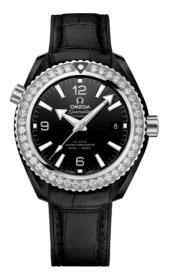

# SEAMASTER

PLANET OCEAN 600M 39.5 MM, BLACK CERAMIC ON LEATHER STRAP Reference: 215.98.40.20.01.001

#### WATCH CASE & DIAL

Case: Black ceramic Case Diameter: 39.5 mm Between lugs: 19 mm Lug to lug: 45.30 mm Thickness: 14.5 mm Dial Colour: Black Total product weight (Approx.): 95 g

## STRAP

Strap type: Leather strap Strap color: Black Strap surface: Rubber / alligator leather Strap underside: Rubber Buckle type: Foldover clasp Buckle material: Ceramic

# FEATURES

Anti-magnetic, chronometer, date, diamonds, master chronometer certified, helium escape valve, screw-in crown, transparent caseback, unidirectional rotating bezel