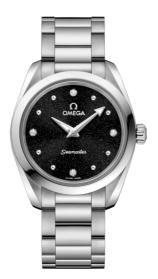

## SEAMASTER

AQUA TERRA 150M 28 MM, STEEL ON STEEL Reference: 220.10.28.60.51.001

# CRYSTAL

Domed scratch-resistant sapphire crystal with antireflective treatment on both sides

#### WATER RESISTANCE

15 bar (150 metres / 500 feet)

#### WATCH CASE & DIAL

Case: Steel Case Diameter: 28 mm Between lugs: 14 mm Lug to lug: 33.90 mm Thickness: 9.5 mm Dial Colour: Black Total product weight (Approx.): 76 g

### BRACELET

Material: Steel Type of Clasp: Butterfly clasp