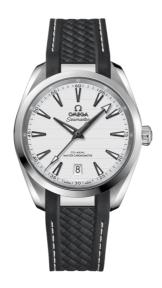

#### **SEAMASTER**

AQUA TERRA 150M 38 MM, STEEL ON RUBBER STRAP Reference: 220.12.38.20.02.001

### WATCH CASE & DIAL

Case: Steel

Case Diameter: 38 mm
Between lugs: 19 mm
Lug to lug: 45.00 mm
Thickness: 12.2 mm
Dial Colour: Silver

Total product weight (Approx.): 91 g

# **STRAP**

Strap type: Rubber strap

Strap color: Grey
Strap surface: Rubber
Strap underside: Rubber
Buckle type: Foldover clasp
Buckle material: Stainless steel