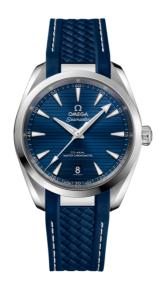

#### **SEAMASTER**

AQUA TERRA 150M 38 MM, STEEL ON RUBBER STRAP Reference: 220.12.38.20.03.001

### WATCH CASE & DIAL

Case: Steel

Case Diameter: 38 mm Between lugs: 19 mm Lug to lug: 45.00 mm Thickness: 12.2 mm Dial Colour: Blue

Total product weight (Approx.): 90 g

# **STRAP**

Strap type: Rubber strap

Strap color: Blue Strap surface: Rubber Strap underside: Rubber Buckle type: Foldover clasp Buckle material: Stainless steel