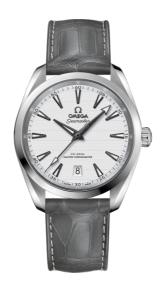

## **SEAMASTER**

AQUA TERRA 150M 38 MM, STEEL ON LEATHER STRAP

Reference: 220.13.38.20.02.001

### WATCH CASE & DIAL

Case: Steel

Case Diameter: 38 mm
Between lugs: 19 mm
Lug to lug: 45.00 mm
Thickness: 12.2 mm
Dial Colour: Silver

Total product weight (Approx.): 78 g

## **STRAP**

Strap type: Leather strap

Strap color: Grey

Strap surface: Alligator leather Buckle type: Foldover clasp Buckle material: Stainless steel