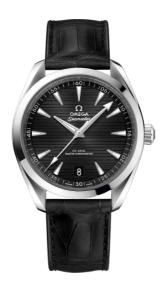

## **SEAMASTER**

AQUA TERRA 150M 41 MM, STEEL ON LEATHER STRAP Reference: 220.13.41.21.01.001

### WATCH CASE & DIAL

Case: Steel

Case Diameter: 41 mm Between lugs: 20 mm Lug to lug: 47.90 mm Thickness: 13.2 mm Dial Colour: Black

Total product weight (Approx.): 96 g

# **STRAP**

Strap type: Leather strap

Strap color: Black

Strap surface: Alligator leather Buckle type: Foldover clasp Buckle material: Stainless steel