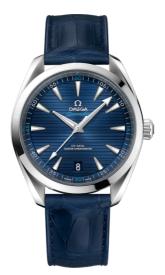

# SEAMASTER

AQUA TERRA 150M 41 MM, STEEL ON LEATHER STRAP Reference: 220.13.41.21.03.001

#### WATCH CASE & DIAL

Case: Steel Case Diameter: 41 mm Between lugs: 20 mm Lug to lug: 47.90 mm Thickness: 13.2 mm Dial Colour: Blue Total product weight (Approx.): 94 g

#### STRAP

Strap type: Leather strap Strap color: Blue Strap surface: Alligator leather Buckle type: Foldover clasp Buckle material: Stainless steel