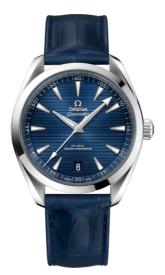

# SEAMASTER

AQUA TERRA 150M 41 MM, STEEL ON LEATHER STRAP Reference: 220.13.41.21.03.003

#### WATCH CASE & DIAL

Case: Steel Case Diameter: 41 mm Between lugs: 20 mm Lug to lug: 47.90 mm Thickness: 13.2 mm Dial Colour: Blue Total product weight (Approx.): 95 g

## STRAP

Strap type: Leather strap Strap color: Blue Strap surface: Alligator leather Buckle type: Foldover clasp Buckle material: Stainless steel