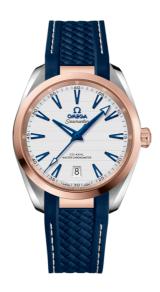

### **SEAMASTER**

AQUA TERRA 150M 38 MM, STEEL - SEDNA<sup>TM</sup> GOLD ON RUBBER STRAP

Reference: 220.22.38.20.02.001

### WATCH CASE & DIAL

Case: Steel - Sedna™ gold Case Diameter: 38 mm Between lugs: 19 mm Lug to lug: 45.00 mm Thickness: 12.2 mm Dial Colour: Silver

Total product weight (Approx.): 96 g

# **STRAP**

Strap type: Rubber strap

Strap color: Blue Strap surface: Rubber Strap underside: Rubber Buckle type: Foldover clasp Buckle material: Stainless steel