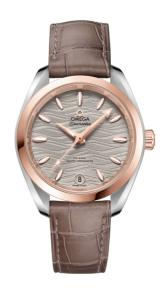

#### **SEAMASTER**

AQUA TERRA 150M 34 MM, STEEL - SEDNA™ GOLD ON LEATHER STRAP

Reference: 220.23.34.20.06.001

### WATCH CASE & DIAL

Case: Steel - Sedna<sup>TM</sup> gold
Case Diameter: 34 mm
Between lugs: 16 mm
Lug to lug: 40.50 mm
Thickness: 11.8 mm
Dial Colour: Grey

Total product weight (Approx.): 64 g

# **STRAP**

Strap type: Leather strap

Strap color: Brown

Strap surface: Alligator leather Strap underside: Calf leather Buckle type: Foldover clasp Buckle material: Stainless steel