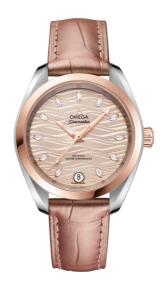

### **SEAMASTER**

AQUA TERRA 150M

34 MM, STEEL - SEDNATM GOLD ON LEATHER STRAP

Reference: 220.23.34.20.59.001

## WATCH CASE & DIAL

Case: Steel - Sedna™ gold Case Diameter: 34 mm Between lugs: 16 mm Lug to lug: 40.50 mm Thickness: 11.9 mm Dial Colour: Grey

Total product weight (Approx.): 65 g

### STRAP

Strap type: Leather strap

Strap color: Beige

Strap surface: Alligator leather Strap underside: Calf leather Buckle type: Foldover clasp Buckle material: Stainless steel