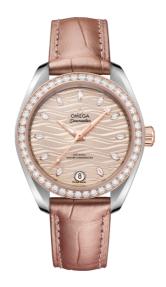

#### **SEAMASTER**

AQUA TERRA 150M

34 MM, STEEL - SEDNATM GOLD ON LEATHER STRAP

Reference: 220.28.34.20.59.001

### WATCH CASE & DIAL

Case: Steel - Sedna™ gold Case Diameter: 34 mm Between lugs: 16 mm Lug to lug: 40.50 mm Thickness: 11.9 mm Dial Colour: Grey

Total product weight (Approx.): 65 g

# **STRAP**

Strap type: Leather strap

Strap color: Beige

Strap surface: Alligator leather Strap underside: Calf leather Buckle type: Foldover clasp Buckle material: Stainless steel