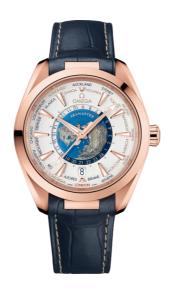

## **SEAMASTER**

AQUA TERRA 150M 43 MM, SEDNA<sup>TM</sup> GOLD ON LEATHER STRAP

Reference: 220.53.43.22.02.001

## MOVEMENT

Calibre: Omega 8939

Self-winding movement with Co-Axial escapement. Certified Master Chronometer, approved by METAS, resistant to magnetic fields reaching 15,000 gauss. GMT / Worldtimer functions. Free sprung-balance with silicon balance spring; automatic winding in both directions. Special luxury finish with 18K Sedna<sup>TM</sup> gold rotor and balance bridge with Geneva waves in arabesque.

# WATCH CASE & DIAL

Case: Sedna<sup>TM</sup> gold
Case Diameter: 43 mm
Between lugs: 21 mm
Lug to lug: 50.30 mm
Thickness: 14.3 mm
Dial Colour: Silver

Total product weight (Approx.): 153 g

# **STRAP**

Strap type: Leather strap

Strap color: Blue

Strap surface: Alligator leather

Strap underside: Non-grained calf leather

Buckle type: Foldover clasp
Buckle material: Sedna<sup>TM</sup> Gold