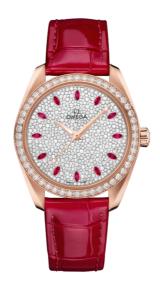

### **SEAMASTER**

AQUA TERRA 150M 38 MM, SEDNA<sup>TM</sup> GOLD ON LEATHER STRAP

Reference: 220.58.38.20.99.001

## WATCH CASE & DIAL

Case: Sedna™ gold
Case Diameter: 38 mm
Between lugs: 19 mm
Lug to lug: 45.00 mm
Thickness: 12.3 mm
Dial Colour: White

Total product weight (Approx.): 113 g

# **STRAP**

Strap type: Leather strap

Strap color: Red

Strap surface: Alligator leather Strap underside: Calf leather Buckle type: Foldover clasp Buckle material: Sedna<sup>TM</sup> Gold

## **FEATURES**

Anti-magnetic, chronometer, diamonds, master chronometer certified, transparent caseback