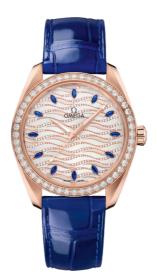

# SEAMASTER

AQUA TERRA 150M 38 MM, SEDNA<sup>TM</sup> GOLD ON LEATHER STRAP Reference: 220.58.38.20.99.005

### WATCH CASE & DIAL

Case: Sedna™ gold Case Diameter: 38 mm Between lugs: 19 mm Lug to lug: 45.00 mm Thickness: 12.3 mm Dial Colour: White Total product weight (Approx.): 116 g

# STRAP

Strap type: Leather strap Strap color: Blue Strap surface: Alligator leather Strap underside: Calf leather Buckle type: Foldover clasp Buckle material: Sedna<sup>TM</sup> Gold