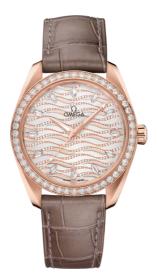

# SEAMASTER

AQUA TERRA 150M 38 MM, SEDNA<sup>TM</sup> GOLD ON LEATHER STRAP Reference: 220.58.38.20.99.006

## WATCH CASE & DIAL

Case: Sedna™ gold Case Diameter: 38 mm Between lugs: 19 mm Lug to lug: 45.00 mm Thickness: 12.3 mm Dial Colour: White Total product weight (Approx.): 115 g

# STRAP

Strap type: Leather strap Strap color: Brown Strap surface: Alligator leather Buckle type: Foldover clasp Buckle material: Sedna<sup>TM</sup> Gold