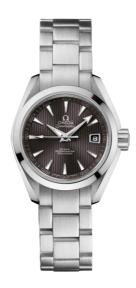

## **SEAMASTER**

AQUA TERRA 150M 30 MM, STEEL ON STEEL

Reference: 231.10.30.20.06.001

# WATCH CASE & DIAL

Case: Steel

Case Diameter: 30 mm Between lugs: 14 mm Dial Colour: Grey

## **BRACELET**

Material: Steel