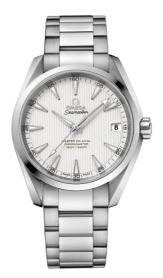

# SEAMASTER

AQUA TERRA 150M 38.5 MM, STEEL ON STEEL Reference: 231.10.39.21.02.002

#### WATCH CASE & DIAL

Case: Steel Case Diameter: 38.5 mm Between lugs: 19 mm Dial Colour: Silver

### BRACELET

Material: Steel