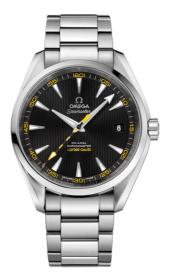

## > 15,000 GAUSS

SEAMASTER AQUA TERRA 150M 41.5 MM, STEEL ON STEEL Reference: 231.10.42.21.01.002

## WATCH CASE & DIAL

Case: Steel Case Diameter: 41.5 mm Between lugs: 20 mm Lug to lug: 48.50 mm Thickness: 13.0 mm Dial Colour: Black Total product weight (Approx.): 167 g

#### BRACELET

Material: Steel Type of Clasp: Butterfly clasp