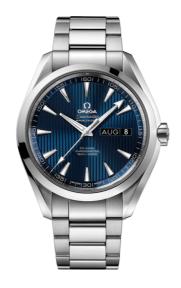

# **SEAMASTER**

AQUA TERRA 150M 43 MM, STEEL ON STEEL

Reference: 231.10.43.22.03.002

## WATCH CASE & DIAL

Case: Steel

Case Diameter: 43 mm Between lugs: 21 mm Dial Colour: Blue

### **BRACELET**

Material: Steel

#### **FEATURES**

Annual calendar, chronometer, date, screw-in crown, transparent caseback