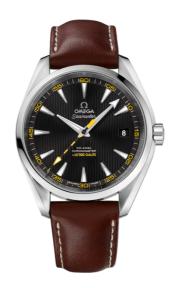

## > 15,000 GAUSS

SEAMASTER

AQUA TERRA 150M

41.5 MM, STEEL ON LEATHER STRAP

Reference: 231.12.42.21.01.001

### WATCH CASE & DIAL

Case: Steel

Case Diameter: 41.5 mm
Between lugs: 20 mm
Lug to lug: 48.50 mm
Thickness: 13.0 mm
Dial Colour: Black

Total product weight (Approx.): 152 g

### **STRAP**

Strap type: Leather strap Strap color: Brown

Strap surface: Non-grained calf leather

Strap underside: Calf leather Buckle type: Foldover clasp Buckle material: Stainless steel