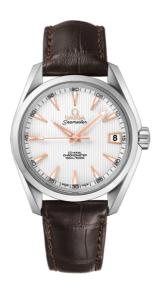

### **SEAMASTER**

AQUA TERRA 150M 38.5 MM, STEEL ON LEATHER STRAP

Reference: 231.13.39.21.02.002

## WATCH CASE & DIAL

Case: Steel

Case Diameter: 38.5 mm Between lugs: 19 mm Dial Colour: Silver

### **BRACELET**

Material: Leather strap Strap color: Brown

Buckle type: Foldover clasp Buckle material: Stainless steel