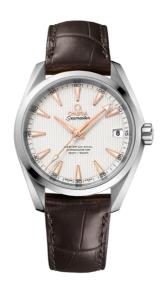

### **SEAMASTER**

AQUA TERRA 150M 38.5 MM, STEEL ON LEATHER STRAP

Reference: 231.13.39.21.02.003

## WATCH CASE & DIAL

Case: Steel

Case Diameter: 38.5 mm Between lugs: 19 mm Dial Colour: Silver

### **BRACELET**

Material: Leather strap Strap color: Brown

Buckle type: Foldover clasp Buckle material: Stainless steel

#### **FEATURES**

Anti-magnetic, chronometer, date, screw-in crown, transparent caseback