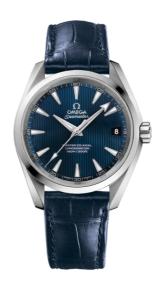

### **SEAMASTER**

AQUA TERRA 150M 38.5 MM, STEEL ON LEATHER STRAP

Reference: 231.13.39.21.03.001

## WATCH CASE & DIAL

Case: Steel

Case Diameter: 38.5 mm Between lugs: 19 mm Dial Colour: Blue

### **BRACELET**

Material: Leather strap

Strap color: Blue

Buckle type: Foldover clasp Buckle material: Stainless steel