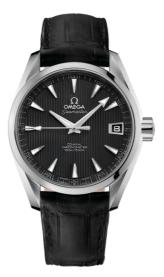

## SEAMASTER

AQUA TERRA 150M 38.5 MM, STEEL ON LEATHER STRAP Reference: 231.13.39.21.06.001

#### WATCH CASE & DIAL

Case: Steel Case Diameter: 38.5 mm Between lugs: 19 mm Dial Colour: Grey

### BRACELET

Material: Leather strap Strap color: Black Buckle type: Foldover clasp Buckle material: Stainless steel

### **FEATURES**

Chronometer, date, screw-in crown, transparent caseback