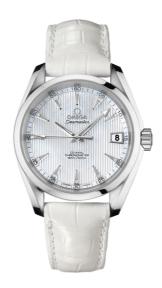

### **SEAMASTER**

AQUA TERRA 150M 38.5 MM, STEEL ON LEATHER STRAP

Reference: 231.13.39.21.55.001

## WATCH CASE & DIAL

Case: Steel

Case Diameter: 38.5 mm Between lugs: 19 mm Dial Colour: White

### **BRACELET**

Material: Leather strap Strap color: White

Buckle type: Foldover clasp Buckle material: Stainless steel

#### **FEATURES**

Chronometer, date, diamonds, screw-in crown, transparent caseback, time zone function