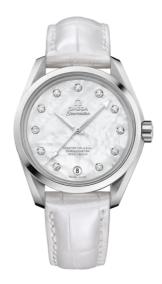

### **SEAMASTER**

AQUA TERRA 150M 38.5 MM, STEEL ON LEATHER STRAP Reference: 231.13.39.21.55.002

### WATCH CASE & DIAL

Case: Steel

Case Diameter: 38.5 mm
Between lugs: 19 mm
Lug to lug: 45.50 mm
Thickness: 12.8 mm
Dial Colour: White

Total product weight (Approx.): 80 g

# **STRAP**

Strap type: Leather strap

Strap color: White

Strap surface: Alligator leather

Strap underside: Non-grained calf leather

Buckle type: Foldover clasp Buckle material: Stainless steel

## **FEATURES**

Anti-magnetic, chronometer, date, diamonds, screw-in crown, transparent caseback, time zone function