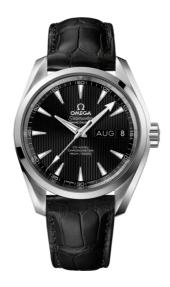

### **SEAMASTER**

AQUA TERRA 150M 38.5 MM, STEEL ON LEATHER STRAP Reference: 231.13.39.22.01.001

#### WATCH CASE & DIAL

Case: Steel

Case Diameter: 38.5 mm
Between lugs: 19 mm
Lug to lug: 45.50 mm
Thickness: 14.3 mm
Dial Colour: Black

Total product weight (Approx.): 93 g

## **STRAP**

Strap type: Leather strap

Strap color: Black

Strap surface: Alligator leather

Strap underside: Non-grained calf leather

Buckle type: Foldover clasp Buckle material: Stainless steel