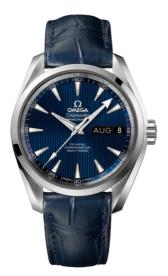

## SEAMASTER

AQUA TERRA 150M 38.5 MM, STEEL ON LEATHER STRAP Reference: 231.13.39.22.03.001

### WATCH CASE & DIAL

Case: Steel Case Diameter: 38.5 mm Between lugs: 19 mm Dial Colour: Blue

### BRACELET

Material: Leather strap Strap color: Blue Buckle type: Foldover clasp Buckle material: Stainless steel

## **FEATURES**

Annual calendar, chronometer, date, screw-in crown, transparent caseback