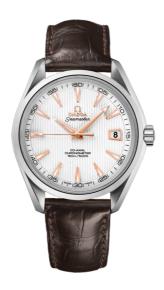

## **SEAMASTER**

AQUA TERRA 150M 41.5 MM, STEEL ON LEATHER STRAP Reference: 231.13.42.21.02.002

# WATCH CASE & DIAL

Case: Steel

Case Diameter: 41.5 mm Between lugs: 20 mm Dial Colour: Silver

## **BRACELET**

Material: Leather strap Strap color: Brown

Buckle type: Foldover clasp Buckle material: Stainless steel

### **FEATURES**

Chronometer, date, screw-in crown, transparent

caseback