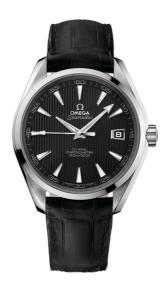

# **SEAMASTER**

AQUA TERRA 150M 41.5 MM, STEEL ON LEATHER STRAP

Reference: 231.13.42.21.06.001

### MOVEMENT

Calibre: Omega 8500

Self-winding movement with Co-Axial escapement. Free sprung-balance, 2 barrels mounted in series, automatic winding in both directions. Bridges and the oscillating mass are decorated with exclusive Geneva waves in arabesque.

#### **CRYSTAL**

Domed scratch-resistant sapphire crystal with antireflective treatment on both sides

# WATER RESISTANCE

15 bar (150 metres / 500 feet)

### WATCH CASE & DIAL

Case: Steel

Case Diameter: 41.5 mm Between lugs: 20 mm Dial Colour: Grey

# **BRACELET**

Material: Leather strap Strap color: Black

Buckle type: Foldover clasp Buckle material: Stainless steel

### **FEATURES**

Chronometer, date, screw-in crown, transparent caseback