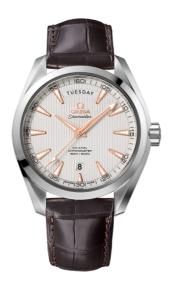

### **SEAMASTER**

AQUA TERRA 150M 41.5 MM, STEEL ON LEATHER STRAP

Reference: 231.13.42.22.02.001

### MOVEMENT

Calibre: Omega 8602

Self-winding movement with Co-Axial escapement. Daydate change at midnight with instantaneous jump. Silicon balance-spring on free sprung-balance, 2 barrels mounted in series, automatic winding in both directions. Rhodiumplated balance bridge and oscillating mass, luxury finish with exclusive Geneva waves in arabesque.

## WATCH CASE & DIAL

Case: Steel

Case Diameter: 41.5 mm Between lugs: 20 mm Dial Colour: Silver

### **BRACELET**

Material: Leather strap Strap color: Brown

Buckle type: Foldover clasp Buckle material: Stainless steel

#### **FEATURES**

Chronometer, day-date, screw-in crown, transparent caseback