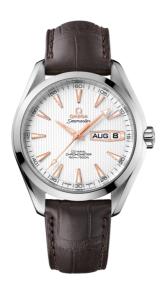

### **SEAMASTER**

AQUA TERRA 150M 43 MM, STEEL ON LEATHER STRAP Reference: 231.13.43.22.02.002

#### MOVEMENT

Calibre: Omega 8601

Self-winding movement with Co-Axial escapement. Annual calendar with instantaneous jump. Silicon balance-spring on free sprung-balance, 2 barrels mounted in series, automatic winding in both directions. Rhodium plated finish with exclusive Geneva waves in arabesque.

## WATCH CASE & DIAL

Case: Steel

Case Diameter: 43 mm Between lugs: 21 mm Dial Colour: Silver

### **BRACELET**

Material: Leather strap Strap color: Brown

Buckle type: Foldover clasp Buckle material: Stainless steel

#### **FEATURES**

Annual calendar, chronometer, date, screw-in crown, transparent caseback