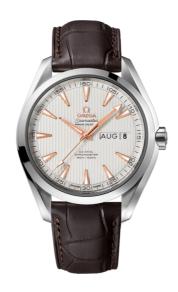

### **SEAMASTER**

AQUA TERRA 150M 43 MM, STEEL ON LEATHER STRAP Reference: 231.13.43.22.02.003

#### WATCH CASE & DIAL

Case: Steel

Case Diameter: 43 mm Between lugs: 21 mm Lug to lug: 51.40 mm Thickness: 14.6 mm Dial Colour: Silver

Total product weight (Approx.): 114 g

## **STRAP**

Strap type: Leather strap

Strap color: Brown

Strap surface: Alligator leather

Strap underside: Non-grained calf leather

Buckle type: Foldover clasp Buckle material: Stainless steel