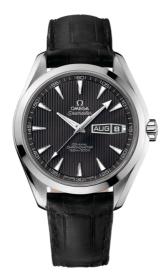

## SEAMASTER

AQUA TERRA 150M 43 MM, STEEL ON LEATHER STRAP Reference: 231.13.43.22.06.001

### WATCH CASE & DIAL

Case: Steel Case Diameter: 43 mm Between lugs: 21 mm Lug to lug: 51.40 mm Dial Colour: Grey Total product weight (Approx.): 115 g

### STRAP

Strap type: Leather strap Strap color: Black Strap surface: Alligator leather Strap underside: Non-grained calf leather Buckle type: Foldover clasp Buckle material: Stainless steel

### **FEATURES**

Annual calendar, chronometer, date, screw-in crown, transparent caseback