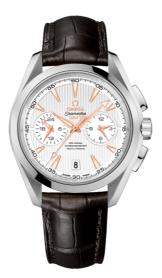

# SEAMASTER

AQUA TERRA 150M 43 MM, STEEL ON LEATHER STRAP Reference: 231.13.43.52.02.001

#### WATCH CASE & DIAL

Case: Steel Case Diameter: 43 mm Between lugs: 21 mm Dial Colour: Silver

## BRACELET

Material: Leather strap Strap color: Blue Buckle type: Foldover clasp Buckle material: Stainless steel