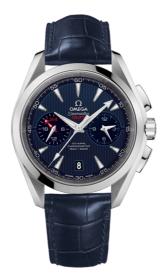

# SEAMASTER

AQUA TERRA 150M 43 MM, STEEL ON LEATHER STRAP Reference: 231.13.43.52.03.001

## MOVEMENT

Calibre: Omega 9605

Self-winding chronograph movement with GMT/second time zone function, column wheel mechanism and Co-Axial escapement. Silicon balance spring on free sprungbalance, twin barrels mounted in series, automatic winding in both directions. Central hour, minute and chronograph seconds hands, small seconds and GMT hands, and 12hour and 60-minute recorders. Rhodium plated finish with Geneva waves in arabesque.

#### WATCH CASE & DIAL

Case: Steel Case Diameter: 43 mm Between lugs: 21 mm Dial Colour: Blue

# BRACELET

Material: Leather strap Strap color: Blue Buckle type: Foldover clasp Buckle material: Stainless steel

#### **FEATURES**

Chronograph, chronometer, date, screw-in crown, small seconds, transparent caseback